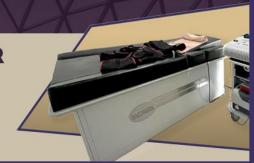

## DOCSTAR TV PRESENTS: THE CELLSONIC WORLD SHOW

THIS LIFE CHANGING SHOW WILL HIGHLIGHT

NWP CELLSONIC - CARDIO MED-BED PRACTITIONERS AROUND THE WORLD.

WE WILL ALSO BE HIGHLIGHTING CASE STUDIES AND TREATMENT

PROTOCOLS BASED ON CREATING THE PERFECT DAY LIFESTYLE,

ADVANCED INTERNAL AND EXTERNAL THERAPIES AND WOLFE

NON-SURGICAL BODYWORK THERAPY TO HEAL THE BODY

CELLSONIC WORLD SHOW (CWS) WILL AIR
ONCE OR TWICE EVERY MONTH.
CHECK OUT THE EVENTS SCHEDULE AT:
DOCOFDETOX.COM