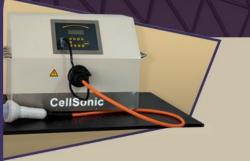

## DOCSTAR TV PRESENTS: THE CELLSONIC WORLD SHOW

THIS LIFE CHANGING SHOW WILL HIGHLIGHT

NWP CELLSONIC - CARDIO MED-BED PRACTITIONERS AROUND THE WORLD.

WE WILL ALSO BE HIGHLIGHTING CASE STUDIES AND TREATMENT

PROTOCOLS BASED ON CREATING THE PERFECT DAY LIFESTYLE,

ADVANCED INTERNAL AND EXTERNAL THERAPIES AND WOLFE

NON-SURGICAL BODYWORK THERAPY TO HEAL THE BODY

CELLSONIC WORLD SHOW (CWS) WILL AIR
ONCE OR TWICE EVERY MONTH.
CHECK OUT THE EVENTS SCHEDULE AT:
DOCOFDETOX.COM