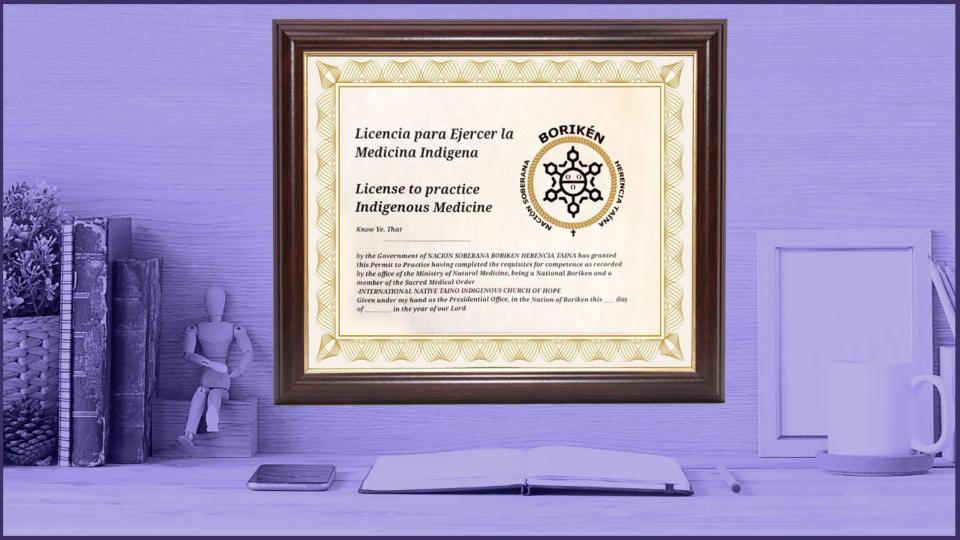

UPON COMPLETION OF YOUR DOCTORATE IN INDIGENOUS PLANT MEDICINE YOU WILL RECEIVE A LICENSE TO PRACTICE ANYWHERE IN THE WORLD.

THERE IS A DONATION OF \$2500 REQUIRED FOR THIS DECREE AT THE TIME OF ADOPTION BY THE TAINO TRIBE.

## WHY WOULD YOU WANT TO BE ADOPTED BY THE TAINO TRIBE?

PRACTITIONERS, CARECIVERS AND DOCTORS AROUND THE WORLD ARE CONTINUALLY BEING HARASSED BY LOCAL, PROVINCIAL, STATE AND FEDERAL COVERNMENTS.

THE ONLY PROTECTION IS TO BE OUTSIDE THEIR JURISDICTION WHICH MEANS BEING ADOPTED BY THE TAÍNO TRIBE SO THAT YOU WILL BE LEFT TO CARRY ON YOUR LIFE'S PURPOSE AND PASSION IN HEALING THE WORLD WITH PEACE OF MIND.